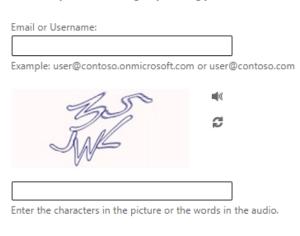

# How to Reset Your Microsoft Password

- 1. Go to www.passwordreset.microsoftonline.com
  - i. Enter your Email or Username
  - ii. Enter the characters in the picture or the words in the audio

### Who are you?

To recover your account, begin by entering your email or username and the characters in the picture or audio below.

2. Select a contact method to provide verification.