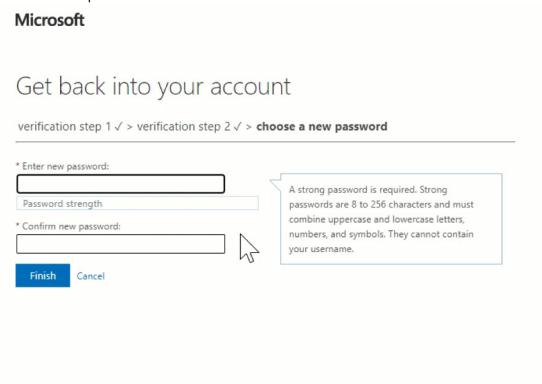

## Get back into your account

verification step 1 > verification step 2 > choose a new password

Please choose the first contact method we should use for verification:

In order to protect your account, we need you to enter your complete mobile phone number (\*\*\*\*\*\*\*\*\*\*\*99) below. You will then receive a text message with a verification code which can be used to reset your password.

#### Cancel

- 3. Select a second option for account verification
- 4. Choose a new password

Need help? Please give us a call at the office 419-678-4600.